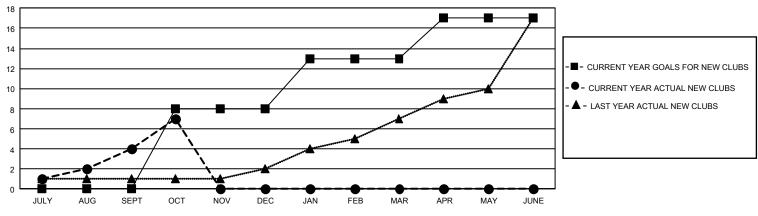

## GAT MONTHLY MEMBERSHIP PROGRESS REPORT Results

GMT Constitutional Area 4, Group I

REPORT DOES NOT INCLUDE CLUBS IN UNDISTRICTED AREAS.

| Clubs                 |               |           |               | Members               |                           |                         |                                                    |
|-----------------------|---------------|-----------|---------------|-----------------------|---------------------------|-------------------------|----------------------------------------------------|
| RESULTS FOR 2023-2024 |               |           |               | RESULTS FOR 2023-2024 |                           |                         |                                                    |
| QUARTER               | NEW CLUB GOAL | NEW CLUBS | DROPPED CLUBS | QUARTER               | IEMBER GROWTH NET<br>GOAL | MEMBER GROWTH<br>ACTUAL | DROPPED MEMBERS<br>ACTUAL (including<br>transfers) |
| JULY/AUG/SEPT         | 0             | 4         | 9             | JULY/AUG/SEP          | РТ 449                    | 845                     | 864                                                |
| OCT/NOV/DEC           | 24            | 3         | 2             | OCT/NOV/DEC           | 647                       | 435                     | 261                                                |
| JAN/FEB/MAR           | 15            | 0         | 0             | JAN/FEB/MAR           | 584                       | 0                       | 0                                                  |
| APR/MAY/JUNE          | 12            | 0         | 0             | APR/MAY/JUNE          | <u> </u>                  | 0                       | 0                                                  |